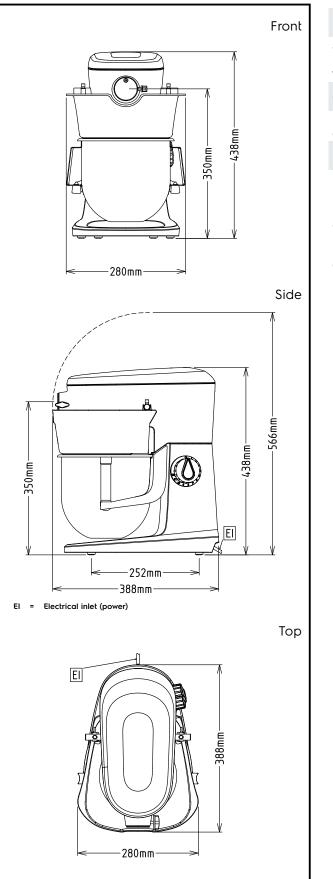

## Planetary Mixers Planetary Mixer, 5 It - Electronic with Hub, Black

| Electric                                                                                                                                                               |                                                                                                                 |
|------------------------------------------------------------------------------------------------------------------------------------------------------------------------|-----------------------------------------------------------------------------------------------------------------|
| Supply voltage:<br>602201 (EMX5_PRO)<br>Total Watts:                                                                                                                   | 200-240 V/1N ph/50/60 Hz<br>0.5 kW                                                                              |
| Capacity:                                                                                                                                                              |                                                                                                                 |
| Performance (up to):<br>Capacity:                                                                                                                                      | 0.75 kg/Cycle<br>5.5 litres                                                                                     |
| Key Information:                                                                                                                                                       |                                                                                                                 |
| External dimensions, Width:<br>External dimensions, Depth:<br>External dimensions, Height:<br>Shipping weight:<br>Net weight (kg):<br>Cold water paste:<br>Egg whites: | 280 mm<br>388 mm<br>438 mm<br>15 kg<br>ISO 9001; ISO 14001<br>0.75 kg with Semi spiral<br>hook<br>12 with Whisk |