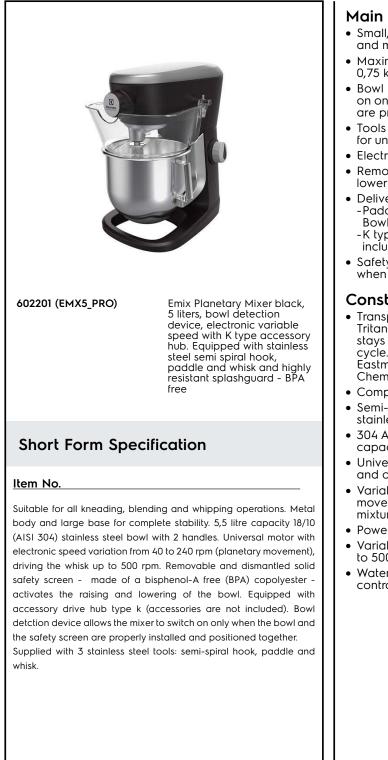

Planetary Mixers Planetary Mixer, 5 It - Electronic with Hub, Black

| Main | Features |  |
|------|----------|--|

ITEM #

SIS #

AIA #

<u>MODEL #</u> NAME #

- Small, compact planetary mixer designed to whisk and mix, providing also good kneading results.
- Maximum capacity (flour, with 60% of hydration) 0,75 kg.
- Bowl detection device allows the mixer to switch on only when the bowl and the solid safety screen are properly installed and positioned together.
- Tools shape and size perfectly adapt to the bowl for uniform mixing of even small quantities.
- Electronic speed variator.
- Removable safety screen activates the raising and lowering of the bowl.
- Delivered with:
  -Paddle, Semi-spiral Hook, Wire Whisk and Mixing Bowl for 5,5 lt
- -K type accessory drive hub (accessories are not included)
- Safety device will automatically stop the machine when the bowl is lowered.

- Compact design.
- Semi-spiral hook, paddle and wire whisk in stainless steel.
- 304 AISI stainless steel bowl with 2 handles 5,5 lt capacity.
- Universal powerful motor with high start-up torque and overload protection.
- Variable speed from 40 to 240 rpm (planetary movement), to adjust to the selected tool and mixture hardness.
- Power: 500 Watts.
- Variable speed rotation of the tools from 84 rpm to 500 rpm.
- Water protected planetary system (IP55 electrical controls, IP34 overall machine).

#### **Included Accessories**

- 1 of Stainless steel bowl with handles PNC 653754 5 lt
- 1 of Stainless steel semi-spiral hook 5 PNC 653755 It
- 1 of Stainless steel paddle 5 lt
  PNC 653756
- 1 of Stainless steel whisk 5 lt
  PNC 653757